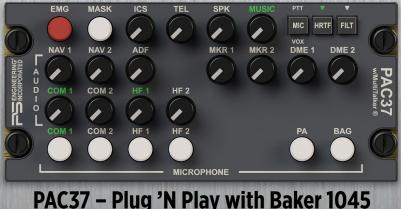

## ADDITIONAL FUNCTIONALITY

- Independent Bluetooth modules
- IntelliVOX  $^{\scriptscriptstyle (\! \! \mbox{\scriptsize o}\!)}$  auto-squelch along with PTT and HOT mic intercom
- Extra headset with mic (crew jump seat/ground crew)
- Stereo (additional wiring to allow crew to receive stereo audio)
- MultiTalker<sup>®</sup> Dimensional COM Audio Location (with stereo)
- Additional unswitched/unmuted inputs available
- Hardwired stereo music input
- TXI Intercom stays active during PTT
- RXI Comm text flashes when audio is active
- Supports up to three stations
- Custom panels to match specific airframe